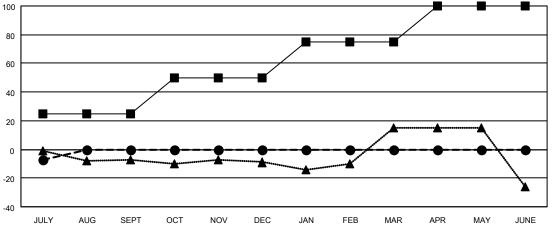

## MONTHLY MEMBERSHIP PROGRESS REPORT

**LOCATION IOWA** District 9 EC Results as of: 7/31/2020

| Clubs                 |               |           |               | Members               |                        |                         |                                                    |
|-----------------------|---------------|-----------|---------------|-----------------------|------------------------|-------------------------|----------------------------------------------------|
| RESULTS FOR 2020-2021 |               |           |               | RESULTS FOR 2020-2021 |                        |                         |                                                    |
| QUARTER               | NEW CLUB GOAL | NEW CLUBS | DROPPED CLUBS | QUARTER MEME          | BER GROWTH NET<br>GOAL | MEMBER GROWTH<br>ACTUAL | DROPPED<br>MEMBERS ACTUAL<br>(including transfers) |
| JULY/AUG/SEPT         | 0             | 0         | 0             | JULY/AUG/SEPT         | 25                     | 6                       | 11                                                 |
| OCT/NOV/DEC           | 1             | 0         | 0             | OCT/NOV/DEC           | 25                     | 0                       | 0                                                  |
| JAN/FEB/MAR           | 1             | 0         | 0             | JAN/FEB/MAR           | 25                     | 0                       | 0                                                  |
| APR/MAY/JUNE          | 0             | 0         | 0             | APR/MAY/JUNE          | 25                     | 0                       | 0                                                  |

## GOALS AND ACTUAL NEW CLUBS CUMULATIVE

| _ | MEMBER | GROWTH | NET | GOAL |
|---|--------|--------|-----|------|
|   |        |        |     |      |

MEMBER GROWTH ACTUAL

923 (70.03%) 395 (29.97%)

▲ - LAST YEAR MEMBERSHIP ACTUAL