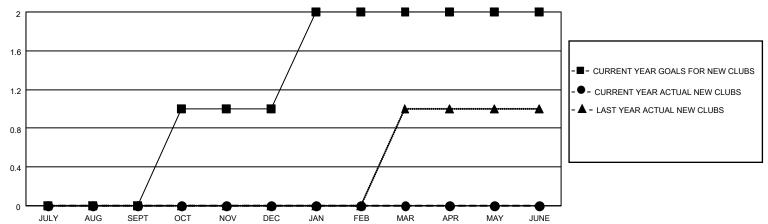

## MONTHLY MEMBERSHIP PROGRESS REPORT

**LOCATION IOWA** District 9 EC Results as of: 7/31/2020

| Clubs                 |               |           |               | Members               |                        |                         |                                                    |
|-----------------------|---------------|-----------|---------------|-----------------------|------------------------|-------------------------|----------------------------------------------------|
| RESULTS FOR 2020-2021 |               |           |               | RESULTS FOR 2020-2021 |                        |                         |                                                    |
| QUARTER               | NEW CLUB GOAL | NEW CLUBS | DROPPED CLUBS | QUARTER MEME          | BER GROWTH NET<br>GOAL | MEMBER GROWTH<br>ACTUAL | DROPPED<br>MEMBERS ACTUAL<br>(including transfers) |
| JULY/AUG/SEPT         | 0             | 0         | 0             | JULY/AUG/SEPT         | 25                     | 6                       | 11                                                 |
| OCT/NOV/DEC           | 1             | 0         | 0             | OCT/NOV/DEC           | 25                     | 0                       | 0                                                  |
| JAN/FEB/MAR           | 1             | 0         | 0             | JAN/FEB/MAR           | 25                     | 0                       | 0                                                  |
| APR/MAY/JUNE          | 0             | 0         | 0             | APR/MAY/JUNE          | 25                     | 0                       | 0                                                  |